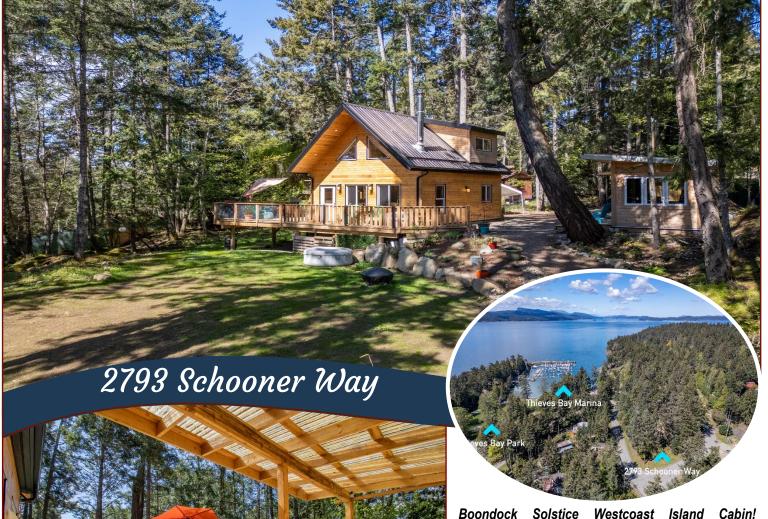

### Westcoast Island Cabin!

Constructed in 2019 with final occupancy permit & new home warranty in place, this absolutely delightful approximately 650 sq ft, 1BR, 1BA getaway retreat will soothe all of your senses & calm your nerves from the moment you enter the fully fenced, private, 0.40 acre property. High vaulted ceilings & thoughtful placement of windows throughout create the feeling of a much larger footprint. Make your morning coffee in the cozy nook in the kitchen, relax & bask in the southern sun on the giant wrap-around deck, or soak in the hot tub on those starry summer nights. A beautiful bunky, currently set up as an awesome home office, doubles as the perfect place for overnight guests. Just a stone's throw to nearby Thieves Bay Marina. offering one of the most affordable sheltered private moorages in BC, as well as land-based whale watching that will take your breath away! Offered turn-key with most furnishings & loads of extras. Just move in & enjoy!

#### Lot Features:

- Southern exposure
- Private
- Large deck
- Separate studio
- Magic Lake Estates

with access to

Thieves Bay marina &

tennis courts