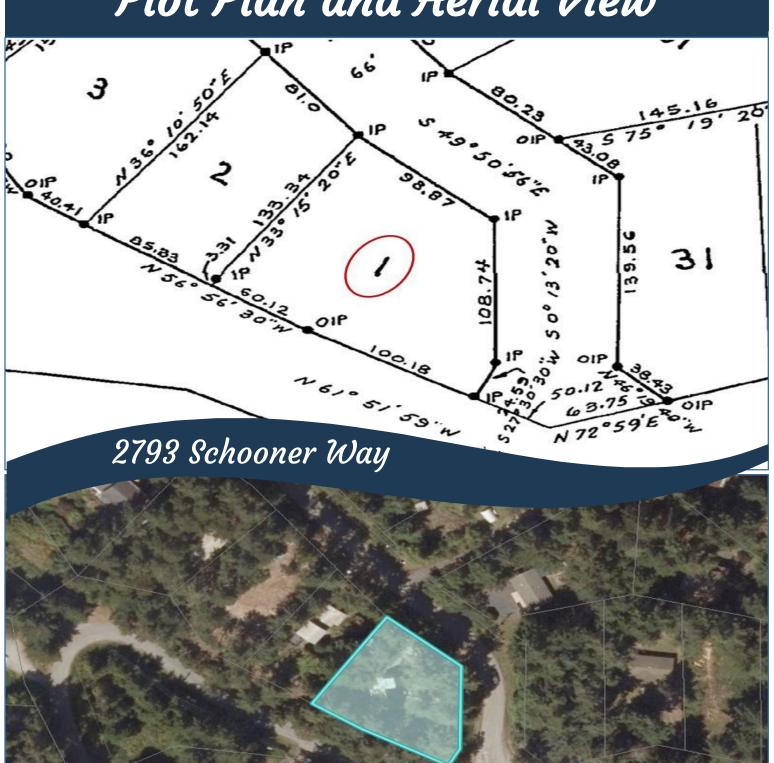

ernight guests. Just a stone's throw to nearby Thieves Bay Marina. offering one of the most affordable sheltered private moorages in BC, as well as land-based whale watching that will take your breath away! Offered turn-key with most furnishings & loads of extras. Just move in & enjoy!



## Property Details







Year Built (est):

2019

Lot Acres: 0.40

Bedrooms: 2

Bathrooms: 1

**Fin SqFt:** 750

Unfin SqFt: 625

**Bsmt:** 5' crawl space,

walk-out access

Water: Municipal

Waste: Septic system

Driveway: Dirt

Foundation:

Concrete Poured

Roof: Metal

Ext Fin: Wood

Heat: Baseboard, Electric, Wood

#### Lot Features:

- Southern exposure
- Private
- Large deck
- Separate studio
- Magic Lake Estates

with access to

Thieves Bay marina &

tennis courts



# Plot Plan and Aerial View





### Pender Islands Map



<u>DISCLAIMER:</u> While every effort is made to provide reliable information, Dockside Realty Ltd. makes no representations or warranties as to the accuracy of this brochure.

All measurements are approximate and the buyer is responsible for verifying all data provided.