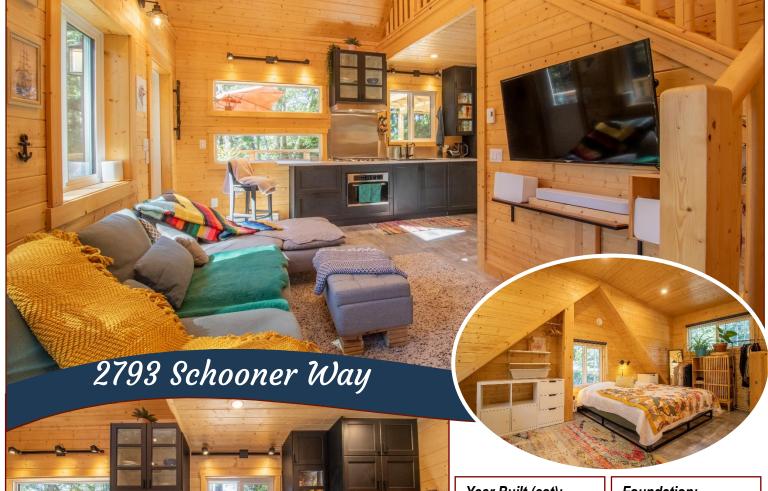

### Westcoast Island Cabin!

Constructed in 2019 with final occupancy permit & new home warranty in place, this absolutely delightful approximately 650 sq ft, 1BR, 1BA getaway retreat will soothe all of your senses & calm your nerves from the moment you enter the fully fenced, private, 0.40 acre property. High vaulted ceilings & thoughtful placement of windows throughout create the feeling of a much larger footprint. Make your morning coffee in the cozy nook in the kitchen, relax & bask in the southern sun on the giant wrap-around deck, or soak in the hot tub on those starry summer nights. A beautiful bunky, currently set up as an awesome home office, doubles as the perfect place for overnight guests. Just a stone's throw to nearby Thieves Bay Marina. offering one of the most affordable sheltered private moorages in BC, as well as land-based whale watching that will take your breath away! Offered turn-key with most furnishings & loads of extras. Just move in & enjoy!

## Property Details

Year Built (est):

2019

Lot Acres: 0.40

Bedrooms: 2

Bathrooms: 1

**Fin SqFt:** 750

Unfin SqFt: 625